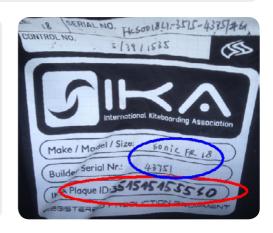

This unique ID number you ONLY receive after purchasing these performance kites - AND registering these kites by yourself on the FLYSURFER Homepage for official use in IKA kite class competitions.

Furthermore the model and manufacturer's serial number must be entered on the IKA plaque as well (see blue marking).

FLYSURFER will send you a unique ID number, and this must be written, by the rider himself, with permanent marker on the IKA badge location, which is printed on the kite (see red marking on the photo).